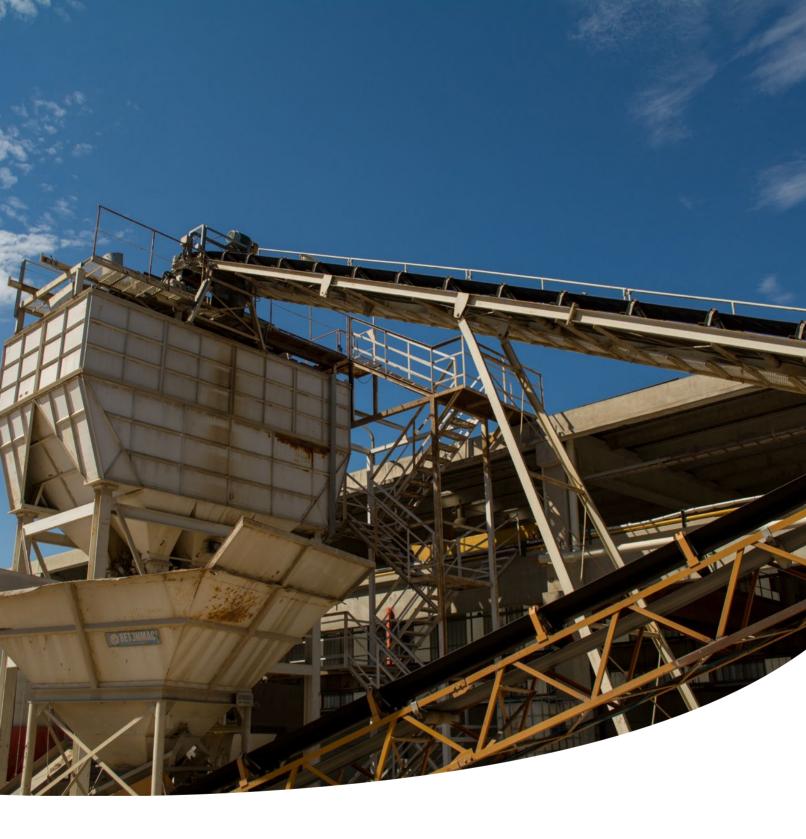

## INTRODUCTION Horizons was formed in july 2010 .We have 10 years experience within rubber lining, conveyor belt splicing, alumina ceramic tiling, corrossion control and servicing many clients within the mining industries. **OUR HISTORY** 2010 Founded the company and served many mines and quarries across Botswana. 2013 We started to expand our business we completed big project in discovery metals limited mine in maun doing rubber lining, sand blasting, ceramic tiling until the mine was liquidated and reopened khoemacau mine. 2014 We started to rubber line , sand blast , and conveyor splicing at botswana ash mine for every year shutdown .We are also engaged in morupule b,morupule colliery, mupane mine, mowana mine , lerala diamond mine ,lucara mine doing splicing ,rubber lining,sand blasting ,painting,ceramic tiling. 2015 Horizons was awarded a two year contract at tati nickel mine for rubber lining, alumina ceramic tiling, sandblasting, painting and conveyor splicing. Our factory is located in francistown dumela heavy **OUR FACTORY** industrial It covers 300m<sup>2</sup> workshop. The workshop has advanced equipments for sandblasting, painting, conveyor belts, rubber lining. We adhere to the quality and safety with our experienced technical staff.